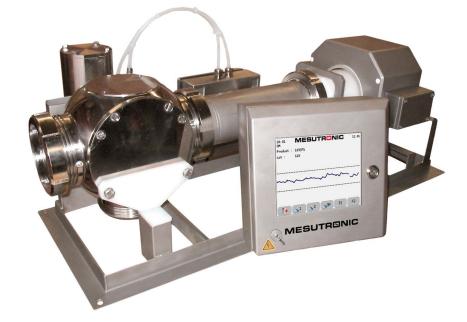

## 0

Version 11/18

Metal separator for installation in pump conveying lines for liquids

- Reliable in Process and Detection
- Durable in Technology and Performance
- **Conforming** in Design and Data management

## In a few words:

- Digital signal processing for best detection
- Reliable and safe metal detection technology
- Process- and condition monitoring
- Failsafe storage of all system parameters
- Robust construction for maximum lifetime
- Maintenance free, long-term operation
- Versions for various areas of use
- Password protected user management
- Hygienic Design without dead spots