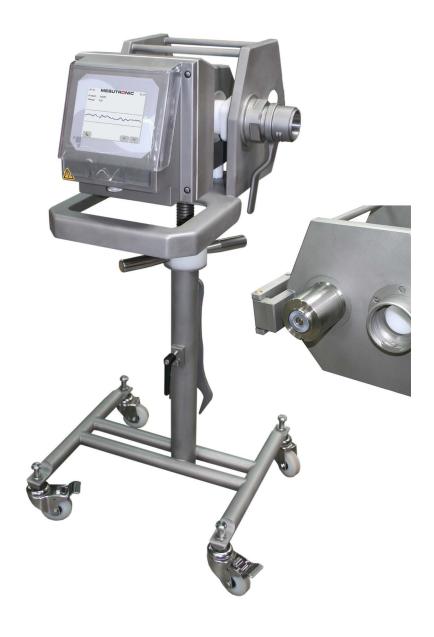

Version 11/18

Metal detector with linking gear extension to connect to a vacuum filler

- **Reliable** in Process and Detection
- **Durable** in Technology and Performance
- **Conforming** in Design and Data management

## In a few words:

- Digital signal processing for best detection
- Reliable and safe metal detection technology
- Process- and condition monitoring
- Indestructible and maintenance-free construction
- Resistant against external influences
- Highest precision in long-term operation
- Network connectivity and data management
- Password protected user management
- Hygienic Design